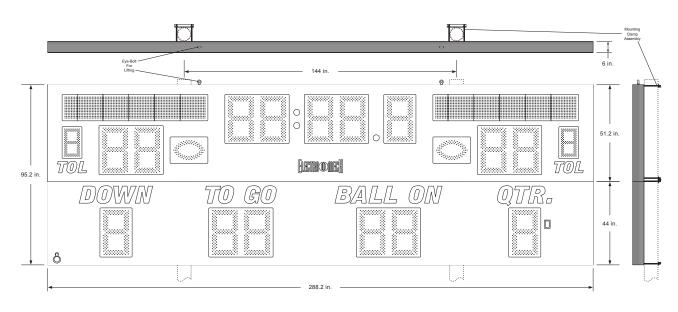

## **Display Sizes:**

24 in. tall Home Score

24 in. tall Guest Score

24 in. tall 5-digit Track Clock

24 in. tall Down

24 in. tall To Go

24 in. tall Ball On

24 in. tall Quarter

15 in. tall Home Time Outs Left

15 in. tall Guest Time Outs Left

10 in. tall Possession Indicators

11 in. tall 14 x 88 pixel ETNs